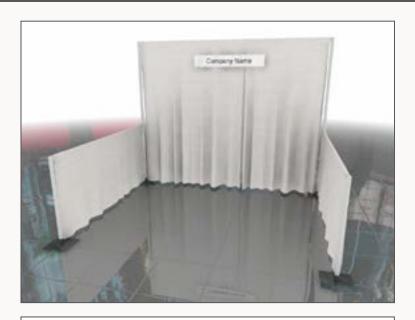

## **Booth Package**

### Each 10' x 10' Exhibitor Booth includes:

8' High Back Wall Drape 3' High Side Rail

(1) Booth ID Sign (44"w x 7"h)

## **Show Colors**

Drapes – Gray Side Rails – Gray Aisle Carpet – Matrix

The booth space is concrete and floor covering is required by Show Management. Please order in this kit or at <u>order.t3expo.com</u>.